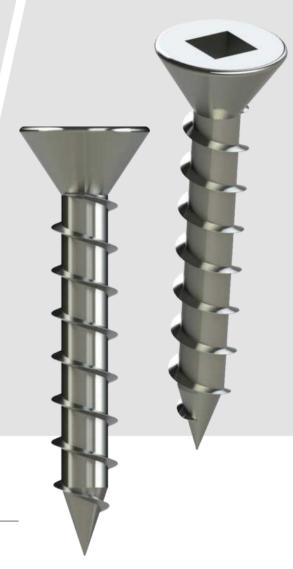

## Short Length SQR DRV SS304 Timber Screws

SQUARE DRIVE SS304 TIMBER SCREWS. CHIPBOARD STYLE AND THREAD COUNT. NOTE: THESE ARE NOT T17. AVAILABLE IN 25 AND 32mm GAUGE IN PACKS OF 200

## **ESTIMATED TIME OF ARRIVAL: 22/01/2018**

These screws have been introduced for screening and other external applications, where a square drive SS screw is desired. They can also be used in various bracket fixing applications. Use this screw to match the look and feel of all fixings adjacent to decking where a square drive decking screw have been used.

## **KEY FEATURES AND BENEFITS**

- Square drive to match existing decking screws
- Shorter lengths to suit thinner screening and various brackets
- Versatile pack sizes of 200
- Easy range inclusion

| PRODUCT<br>CODE | BARCODE       | DESCRIPTION                            | QTY |
|-----------------|---------------|----------------------------------------|-----|
| SCCRQC5080252K  | 9337357303678 | SCREW SUREFIX SQ SS T304 8G 25MM 200PK | 200 |
| SCCRQC5080322K  | 9337357303685 | SCREW SUREFIX SQ SS T304 8G 32MM 200PK | 200 |